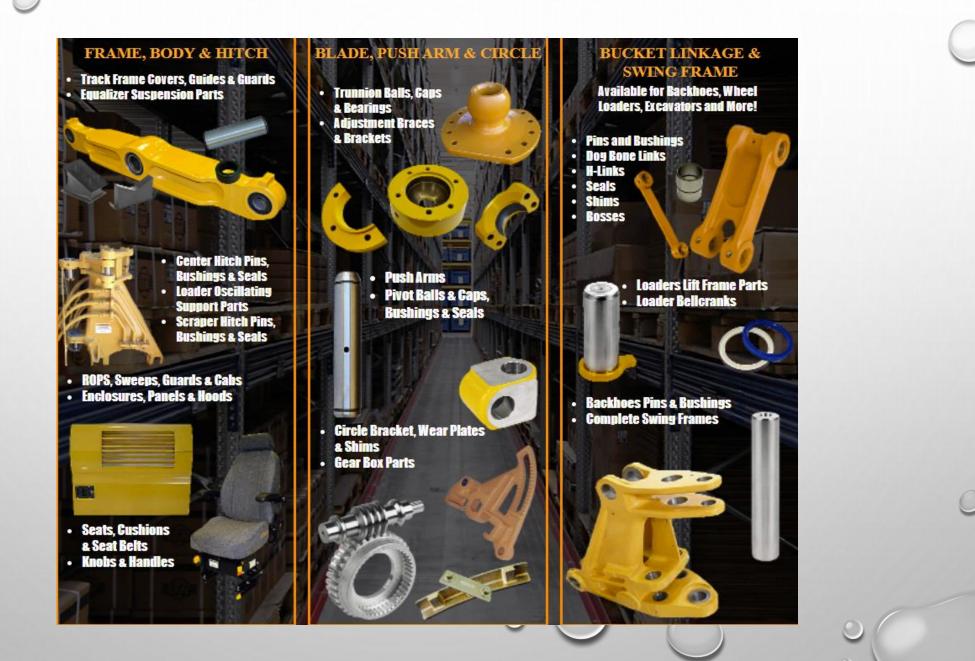

## OUR PRODUCTS

- Caterpillar® B, C & D Series
   Excavators
- John Deere® Excavators
- Hitachi® Excavators
- Komatsu® Dash 6, 7 & 8 Excavators
- Hyundai® Dash 7 & 8 Excavators
- John Deere® G, J & K Series Backhoes
- John Deere® H & J Series Wheel Loaders
- John Deere® J Series Dozers

#### HYDRAULIC PARTS & COMPONENTS

We Offer A Broad Range Of Pistons And Vane Pumps For Gaterpillar®, Komatsu®, John Deere®, Case® & Many Others Along With Hundreds Of Hydraulic Parts & Components Including...

- Complete Cylinders
- Cylinder Rods & Barrels
- Seal Kits
- Wear Bushings

Hoses & Fittings

- Steel Lines
- Valves
- Cartridges
- Filters
- Coolers

SMART INTERNATIONAL FZE

TEL: 04 8873183

FAX: 04 887184

EMAIL: SMART@EMIRATES.NET.AE