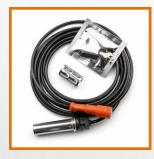

### SENSOR FOR HEAVY VEHICLES

**ABS/EBS SENSORS AND CABLES** 

**CAMSHAFT POSITION SENSORS** 

**CRANKSHAFT POSITION SENSORS** 

**MAF SENSORS** 

**PRESSURE SENSORS** 

SPEED SENSORS

**TEMPERATURE SENSORS** 