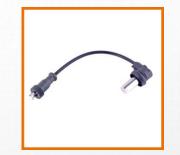

### SENSOR FOR HEAVY VEHICLES

**ABS/EBS SENSORS AND CABLES** 

**CAMSHAFT POSITION SENSORS** 

**CRANKSHAFT POSITION SENSORS** 

**MAF SENSORS** 

**PRESSURE SENSORS** 

SPEED SENSORS

**TEMPERATURE SENSORS** 