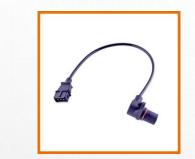

### SENSOR FOR HEAVY VEHICLES

**ABS/EBS SENSORS AND CABLES** 

**CAMSHAFT POSITION SENSORS** 

**CRANKSHAFT POSITION SENSORS** 

**MAF SENSORS** 

**PRESSURE SENSORS** 

SPEED SENSORS

**TEMPERATURE SENSORS** 